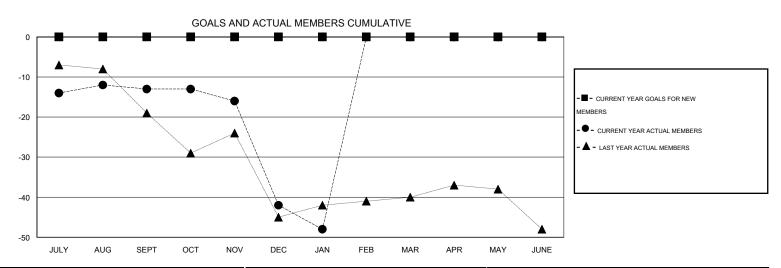

## **LOCATION PENNSYLVANIA**

 $\mathsf{GMT}\;\mathsf{CA}\;1$ 

| Clubs                    |                  |                  |                  |                  | Members                  |                    |                                     |                    |                  |  |
|--------------------------|------------------|------------------|------------------|------------------|--------------------------|--------------------|-------------------------------------|--------------------|------------------|--|
|                          | RESUL            | TS FOR 2015-2016 |                  |                  | RESULTS FOR 2015-2016    |                    |                                     |                    |                  |  |
| QUARTER                  | NEW CLUB<br>GOAL | NEW CLUBS        | DROPPED<br>CLUBS | NET<br>GAIN/LOSS | QUARTER                  | NEW MEMBER<br>GOAL | CHARTER AND<br>NEW MEMBERS<br>ADDED | DROPPED<br>MEMBERS | NET<br>GAIN/LOSS |  |
| JULY/AUG/SEPT            | 0                | 0                | 0                | 0                | JULY/AUG/SEPT            | 0                  | 15<br>15                            | 28<br>44           | -13<br>-29       |  |
| OCT/NOV/DEC  JAN/FEB/MAR | 0                | 0                | 0                | 0                | OCT/NOV/DEC  JAN/FEB/MAR | 0                  | 5                                   | 11                 | -6               |  |
| APR/MAY/JUNE             | 0                | 0                | 0                | 0                | APR/MAY/JUNE             | 0                  | 0                                   | 0                  | 0                |  |

#### GOALS AND ACTUAL NEW CLUBS CUMULATIVE

| DROPPED CLUBS: 0 |    | 16 CLUBS OF 34 ADDED 1 OR MORE | GENDER DISTRIBUTION                      |                              |     |
|------------------|----|--------------------------------|------------------------------------------|------------------------------|-----|
|                  |    | NEW MEMBERS                    | MALE                                     | 734 (71.54%)<br>292 (28.46%) |     |
| DROPPED MEMBERS  |    |                                | FEMALE                                   | 292 (20.4070)                |     |
| DECEASED         | 12 | CLICK HERE FOR HEALTH          |                                          |                              | 252 |
| CLUB CANCELLED 0 |    | ASSESSMENT DATA                | FAMILY UNIT MEMBERS                      |                              |     |
| OTHER            | 71 |                                | HEAD OF HOUSEHOLD  NON-HEAD OF HOUSEHOLD |                              |     |
| TOTAL            | 83 |                                | NON-HEAD OF HOUSEHOLD                    |                              |     |